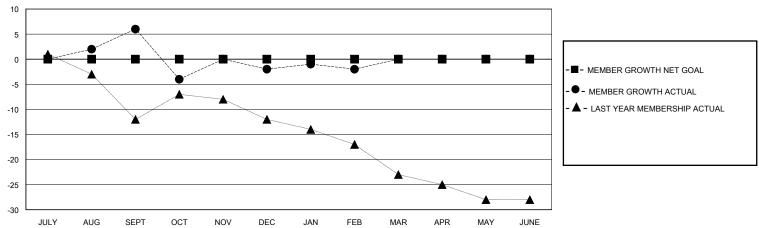

## GOALS AND ACTUAL MEMBERS CUMULATIVE

| DROPPED CLUBS: 1 |    | 12 CLUBS OF 33 ADDED 1 OR MORE | GENDER DISTRIBUTION        |              |     |
|------------------|----|--------------------------------|----------------------------|--------------|-----|
|                  |    | NEW MEMBERS                    | MALE                       | 529 (72.07%) |     |
|                  |    |                                | FEMALE                     | 205 (27.93%) |     |
| DROPPED MEMBERS  |    |                                |                            |              |     |
| DECEASED         | 7  | CLICK HERE FOR CUMULATIVE      | TOTAL FAMILY UNIT MEMBERS  |              | 167 |
| CLUB CANCELLED   | 0  | MEMBERSHIP DATA                | FAMILY MEMBERS PAYING HALF |              | 0.4 |
| OTHER            | 22 |                                |                            |              | 84  |
| TOTAL            | 29 |                                | 5020                       |              |     |